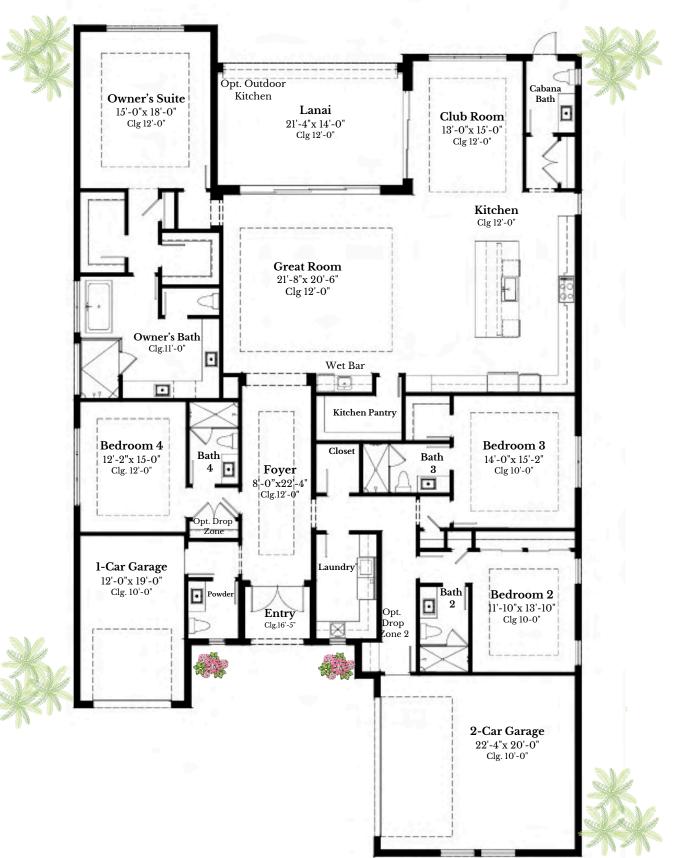

## PRESTWICK

## 4 BEDROOM, 4 FULL BATH, 2 HALF BATH, 1 & 2-CAR SPLIT GARAGE

| Total A/C     | 3,549 Sq. Ft. |
|---------------|---------------|
| Covered Entry | 50 Sq. Ft.    |
| Covered Patio | 299 Sq. Ft.   |
| 2-Car Garage  | 489 Sq. Ft.   |
| 1-Car Garage  | 254 Sq. Ft.   |
| Total Non A/C | 1,092 Sq. Ft. |
| TOTAL         | 4,640 Sq. Ft. |