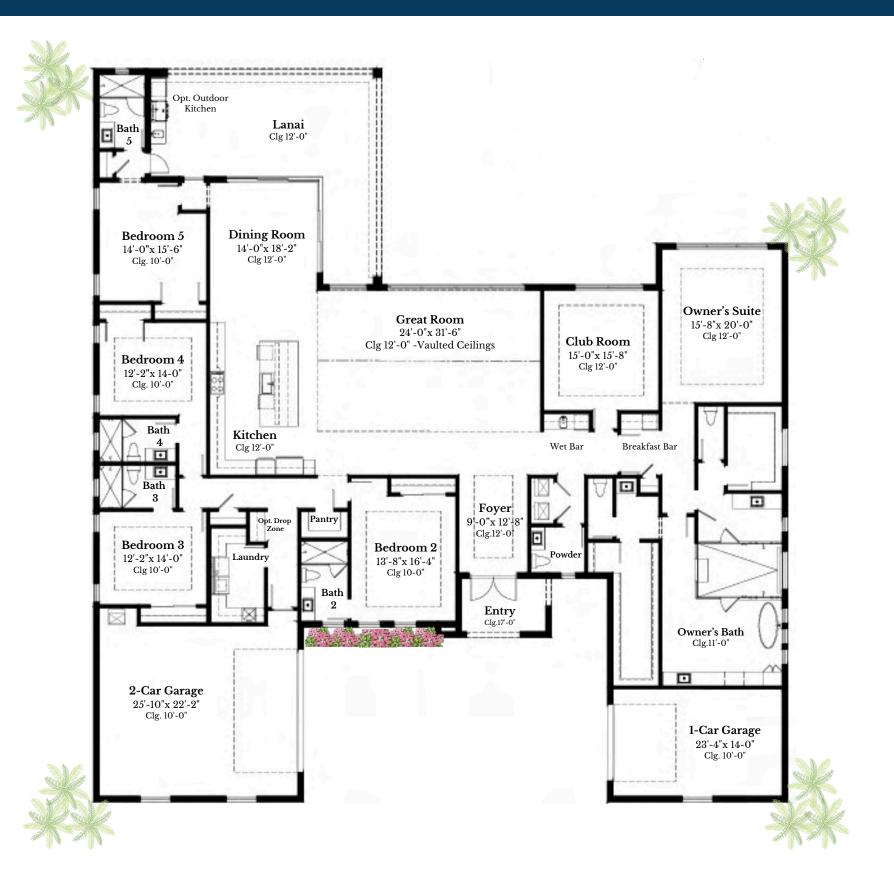

## 5 BEDROOM, 5 FULL BATH, 1 HALF BATH, 1-CAR & 2-CAR SPLIT GARAGE

| Total A/C     | 4,639 Sq. Ft. |
|---------------|---------------|
| Covered Entry | 94 Sq. Ft.    |
| Covered Patio | 527 Sq. Ft.   |
| 2-Car Garage  | 641 Sq. Ft.   |
| 1-Car Garage  | 342 Sq. Ft.   |
| Total Non A/C | 1,604 Sq. Ft. |
|               |               |
| TOTAL         | 6,244 Sq. Ft. |